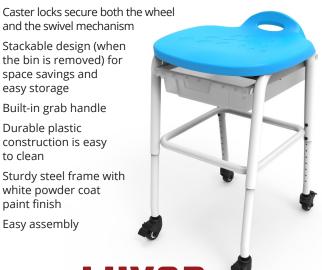

## Features:

- Tool-adjustable height to fit a wide range of ages and grade levels
- Removable, clear 3"-deep MBS storage bin with a 20 lb. weight capacity\*
- · Clear plastic bin lets you know contents at a glance
- Built-in safety feature prevents bin from accidentally being pulled off its track
- Smooth-rolling, lockable 2" casters for easy mobility

and the swivel mechanism Stackable design (when the bin is removed) for space savings and

· Built-in grab handle

easy storage

Durable plastic construction is easy to clean

Sturdy steel frame with white powder coat paint finish

Easy assembly