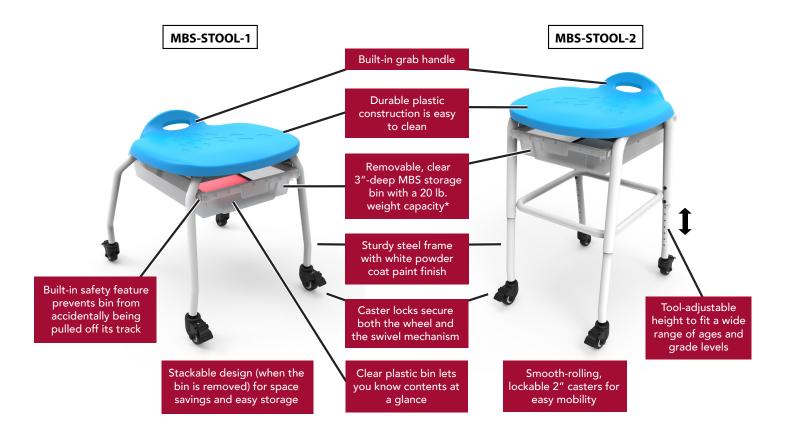

## ADJUSTABLE-HEIGHT STACKABLE CLASSROOM STOOL WITH WHEELS AND STORAGE

Luxor's modern, functional student stool is a great addition to any classroom or home. Highlights include a clear, removable bin (a proven customer favorite in our Mobile Bin Storage Units) that provides a roomy place to store papers, pencils, and other small items. Four 2" casters (each with a locking brake) and a built-in grab handle make the stool easy to move across a variety of surfaces, then stacked up to three high for space savings and easy storage. The 7" of height adjustment range (in 1" increments) make it suitable for a wide range of ages and grades. Luxor's stackable stools for classrooms are perfectly sized for young learners and - thanks to a sturdy plastic seat and all-metal frame - are easy to clean. And best of all, they work perfectly with the MBS-DESK student desk.

## Features:

- Tool-adjustable height to fit a wide range of ages and grade levels
- Removable, clear 3"-deep MBS storage bin with a 20 lb. weight capacity\*
- · Clear plastic bin lets you know contents at a glance
- Built-in safety feature prevents bin from accidentally being pulled off its track
- Smooth-rolling, lockable 2" casters for easy mobility

and the swivel mechanism Stackable design (when the bin is removed) for space savings and

· Built-in grab handle

easy storage

Durable plastic construction is easy to clean

Sturdy steel frame with white powder coat paint finish

## ADJUSTABLE-HEIGHT STACKABLE CLASSROOM STOOL WITH WHEELS AND STORAGE

MBS-STOOL-2