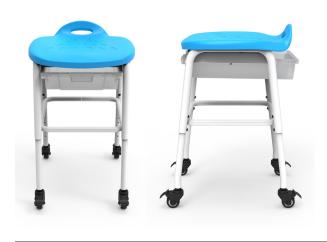

## ADJUSTABLE-HEIGHT STACKABLE CLASSROOM STOOL WITH WHEELS AND STORAGE

Luxor's modern, functional student stool is a great addition to any classroom or home. Highlights include a clear, removable bin (a proven customer favorite in our Mobile Bin Storage Units) that provides a roomy place to store papers, pencils, and other small items. Four 2" casters (each with a locking brake) and a built-in grab handle make the stool easy to move across a variety of surfaces, then stacked up to three high for space savings and easy storage. The 7" of height adjustment range (in 1" increments) make it suitable for a wide range of ages and grades. Luxor's stackable stools for classrooms are perfectly sized for young learners and - thanks to a sturdy plastic seat and all-metal frame - are easy to clean. And best of all, they work perfectly with the MBS-DESK student desk.

and the swivel mechanism Stackable design (when the bin is removed) for space savings and

· Built-in grab handle

easy storage

Durable plastic construction is easy to clean

Sturdy steel frame with white powder coat paint finish