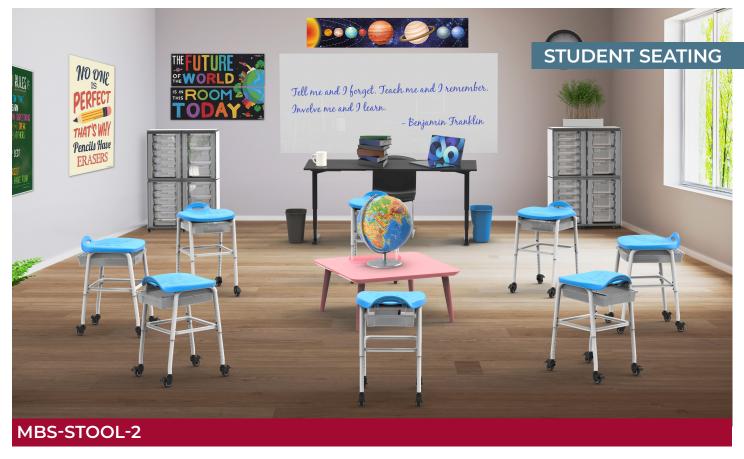

## ADJUSTABLE-HEIGHT STACKABLE CLASSROOM STOOL WITH WHEELS AND STORAGE

Luxor's modern, functional student stool is a great addition to any classroom or home. Highlights include a clear, removable bin (a proven customer favorite in our Mobile Bin Storage Units) that provides a roomy place to store papers, pencils, and other small items. Four 2" casters (each with a locking brake) and a built-in grab handle make the stool easy to move across a variety of surfaces, then stacked up to three high for space savings and easy storage. The 7" of height adjustment range (in 1" increments) make it suitable for a wide range of ages and grades. Luxor's stackable stools for classrooms are perfectly sized for young learners and - thanks to a sturdy plastic seat and all-metal frame - are easy to clean. And best of all, they work perfectly with the MBS-DESK student desk.

## ADJUSTABLE-HEIGHT STACKABLE CLASSROOM STOOL WITH WHEELS AND STORAGE

MBS-STOOL-2