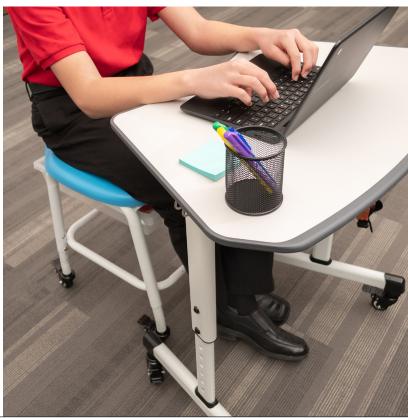

## ADJUSTABLE-HEIGHT STACKABLE CLASSROOM STOOL WITH WHEELS AND STORAGE

Luxor's modern, functional student stool is a great addition to any classroom or home. Highlights include a clear, removable bin (a proven customer favorite in our Mobile Bin Storage Units) that provides a roomy place to store papers, pencils, and other small items. Four 2" casters (each with a locking brake) and a built-in grab handle make the stool easy to move across a variety of surfaces, then stacked up to three high for space savings and easy storage. The 7" of height adjustment range (in 1" increments) make it suitable for a wide range of ages and grades. Luxor's stackable stools for classrooms are perfectly sized for young learners and - thanks to a sturdy plastic seat and all-metal frame - are easy to clean. And best of all, they work perfectly with the MBS-DESK student desk.