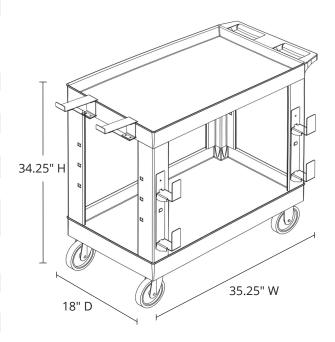

## **Product Specifications**

| Item Number                       | EC11-NDUST-B                                                                                                     |
|-----------------------------------|------------------------------------------------------------------------------------------------------------------|
| Material                          | <b>Shelves:</b> High Density Polyethylene (HDPE) with steel reinforcements <b>Legs:</b> Polyvinyl Chloride (PVC) |
| Cart Dimensions                   | 35.25" W x 18" D x 35.25" H                                                                                      |
| Weight                            | 38 lbs.                                                                                                          |
| Shelf Quantity                    | 2                                                                                                                |
| Shelf Dimensions                  | 32" W x 18" D                                                                                                    |
| Shelf Depth                       | 2.5"                                                                                                             |
| Distance Between Shelves          | 22.5"                                                                                                            |
| Casters                           | 5" heavy-duty; two casters include locking brakes                                                                |
| Additional Features               | Ladder holder, movable dual storage hooks, movable spool holder set                                              |
| Mount Holes                       | 5/8" x 5/8" (six per side)                                                                                       |
| Weight Capacity                   | 500 lbs. (250 lbs. per shelf, evenly distributed)                                                                |
| Recommended Ladder Size           | Up to a 4' step ladder                                                                                           |
| Shipping Method                   | Freight                                                                                                          |
| <b>Shipping Carton Dimensions</b> | 36" W x 18" D x 9" H                                                                                             |
| Shipping Weight                   | 40 lbs.                                                                                                          |
| Assembly Required                 | Yes                                                                                                              |
| Cart Compliance                   | GSA compliant                                                                                                    |