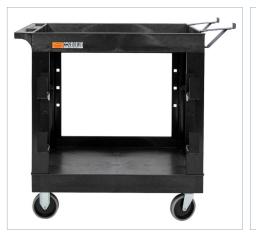

#### **Specifications:**

• Overall: 35.25" W x 18" D x 35.25" H

Shelves: 32" W x 18" D

• Tray Depth: 2.5"

· Clearance between shelves: 22.5"

• Mount hole dimensions: 5/8" x 5/8" (set of six per side)

Recommend ladder size: up to a 4' step ladder

#### **Features:**

- Two shelf tub cart suits warehouses, shops, garages, hospitality, or offices
- Sturdy construction; will never rust, dent, scratch, or stain
- · HDPE (high-density polyethylene) shelves; PVC legs
- Shelves safely transport goods in 2.5"-deep tub area
- · Ergonomic push handle molded into top shelf
- 5" heavy-duty casters, two with locking brakes
- Maximum weight capacity: 500 lbs. (250 lbs. per shelf, evenly distributed)
- Steel-reinforced shelves
- Ladder hook set (recommended for step ladders up to 4')
- Movable storage hook set that attaches to cart (two available height settings)
- Movable spool holder set (two available height settings)