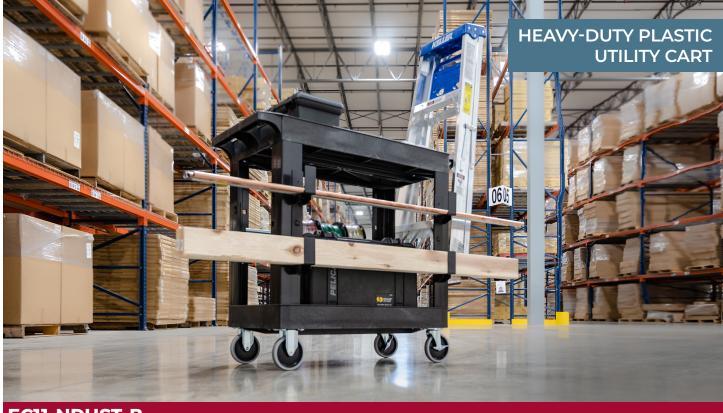

# 32" X 18" HEAVY-DUTY INDUSTRIAL CART - TWO SHELVES WITH LADDER HOLDER, STORAGE HOOKS, AND SPOOL HOLDER

Tackle virtually any project with this versatile, feature-packed, and sturdy industrial cart from Luxor. Based on our best-selling EC11-B cart, this commercial-grade service cart includes a ladder holder, movable storage hooks for lengthy items, and a spool holder for easy storage and access to wire, cable, and other rolls.

Constructed from high-density polyethylene (HDPE) with steel-reinforced shelves, this heavy-duty cart can hold and transfer loads up to 500 lbs. Easily glide the tub cart across indoor and outdoor environments using the ergonomic push handle and 5" full-swivel HD casters; simply engage the two locking brakes when you need to keep the cart stationary. This multi-purpose utility cart is ideal for a wide variety of commercial and industrial tasks.

#### **Features:**

- Two shelf tub cart suits warehouses, shops, garages, hospitality, or offices
- Sturdy construction; will never rust, dent, scratch, or stain
- · HDPE (high-density polyethylene) shelves; PVC legs
- Shelves safely transport goods in 2.5"-deep tub area
- · Ergonomic push handle molded into top shelf
- 5" heavy-duty casters, two with locking brakes
- Maximum weight capacity: 500 lbs. (250 lbs. per shelf, evenly distributed)
- Steel-reinforced shelves
- Ladder hook set (recommended for step ladders up to 4')
- Movable storage hook set that attaches to cart (two available height settings)
- Movable spool holder set (two available height settings)