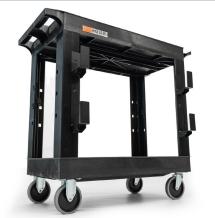

#### **Specifications:**

• Overall: 35.25" W x 18" D x 35.25" H

Shelves: 32" W x 18" D

• Tray Depth: 2.5"

· Clearance between shelves: 22.5"

• Mount hole dimensions: 5/8" x 5/8" (set of six per side)

Recommend ladder size: up to a 4' step ladder

#### **Features:**

- Two shelf tub cart suits warehouses, shops, garages, hospitality, or offices
- Sturdy construction; will never rust, dent, scratch, or stain
- · HDPE (high-density polyethylene) shelves; PVC legs
- Shelves safely transport goods in 2.5"-deep tub area
- · Ergonomic push handle molded into top shelf
- 5" heavy-duty casters, two with locking brakes
- Maximum weight capacity: 500 lbs. (250 lbs. per shelf, evenly distributed)
- Steel-reinforced shelves
- Ladder hook set (recommended for step ladders up to 4')
- Movable storage hook set that attaches to cart (two available height settings)
- Movable spool holder set (two available height settings)