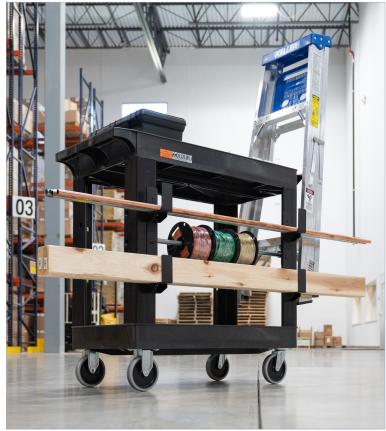

# 32" X 18" HEAVY-DUTY INDUSTRIAL CART - TWO SHELVES WITH LADDER HOLDER, STORAGE HOOKS, AND SPOOL HOLDER

Tackle virtually any project with this versatile, feature-packed, and sturdy industrial cart from Luxor. Based on our best-selling EC11-B cart, this commercial-grade service cart includes a ladder holder, movable storage hooks for lengthy items, and a spool holder for easy storage and access to wire, cable, and other rolls.

#### **Features:**

- Two shelf tub cart suits warehouses, shops, garages, hospitality, or offices
- Sturdy construction; will never rust, dent, scratch, or stain
- · HDPE (high-density polyethylene) shelves; PVC legs
- Shelves safely transport goods in 2.5"-deep tub area
- · Ergonomic push handle molded into top shelf
- 5" heavy-duty casters, two with locking brakes
- Maximum weight capacity: 500 lbs. (250 lbs. per shelf, evenly distributed)
- Steel-reinforced shelves
- Ladder hook set (recommended for step ladders up to 4')
- Movable storage hook set that attaches to cart (two available height settings)
- Movable spool holder set (two available height settings)