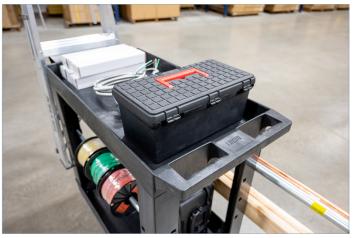

#### **Features:**

- Two shelf tub cart suits warehouses, shops, garages, hospitality, or offices
- Sturdy construction; will never rust, dent, scratch, or stain
- · HDPE (high-density polyethylene) shelves; PVC legs
- Shelves safely transport goods in 2.5"-deep tub area
- · Ergonomic push handle molded into top shelf
- 5" heavy-duty casters, two with locking brakes
- Maximum weight capacity: 500 lbs. (250 lbs. per shelf, evenly distributed)
- Steel-reinforced shelves
- Ladder hook set (recommended for step ladders up to 4')
- Movable storage hook set that attaches to cart (two available height settings)
- Movable spool holder set (two available height settings)