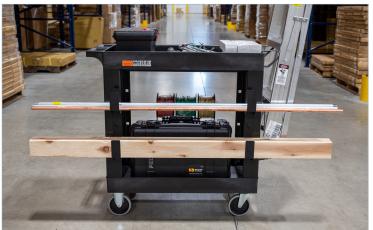

# 32" X 18" HEAVY-DUTY INDUSTRIAL CART - TWO SHELVES WITH LADDER HOLDER, STORAGE HOOKS, AND SPOOL HOLDER

Tackle virtually any project with this versatile, feature-packed, and sturdy industrial cart from Luxor. Based on our best-selling EC11-B cart, this commercial-grade service cart includes a ladder holder, movable storage hooks for lengthy items, and a spool holder for easy storage and access to wire, cable, and other rolls.

#### **Features:**

- Two shelf tub cart suits warehouses, shops, garages, hospitality, or offices
- Sturdy construction; will never rust, dent, scratch, or stain
- · HDPE (high-density polyethylene) shelves; PVC legs
- Shelves safely transport goods in 2.5"-deep tub area
- · Ergonomic push handle molded into top shelf
- 5" heavy-duty casters, two with locking brakes
- Maximum weight capacity: 500 lbs. (250 lbs. per shelf, evenly distributed)
- Steel-reinforced shelves
- Ladder hook set (recommended for step ladders up to 4')
- Movable storage hook set that attaches to cart (two available height settings)
- Movable spool holder set (two available height settings)