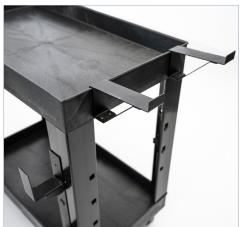

#### **Features:**

- Two shelf tub cart suits warehouses, shops, garages, hospitality, or offices
- Sturdy construction; will never rust, dent, scratch, or stain
- · HDPE (high-density polyethylene) shelves; PVC legs
- Shelves safely transport goods in 2.5"-deep tub area
- · Ergonomic push handle molded into top shelf
- 5" heavy-duty casters, two with locking brakes
- Maximum weight capacity: 500 lbs. (250 lbs. per shelf, evenly distributed)
- Steel-reinforced shelves
- Ladder hook set (recommended for step ladders up to 4')
- Movable storage hook set that attaches to cart (two available height settings)
- Movable spool holder set (two available height settings)